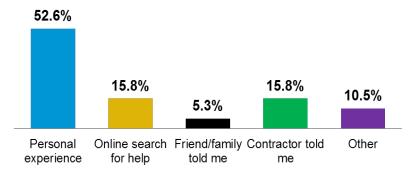

acted the customer after receiving the complaint
- 100% Felt they did all they could do to ensure the complaint was resolved.

letter from the Board.

 42.2% of Respondents met with an investigator at the job site to discuss the customer's concerns with the work performed.

## The investigator acted in an unbiased manner.



# The investigator was knowledgeable of Nevada construction laws.



## The Board demonstrated professionalism in handling my complaint.



## The investigator was respectful when resolving the complaint.







## **Customer Service Survey - Unlicensed Complainant**

#### **COMPLAINT FILED BY:**



Customer contacted the Board for help with filing the complaint.



#### SAMPLING RATE

**43%** 21/49

## How did you know to file a complaint with the Contractors Board?



# The Board demonstrated professionalism in handling my complaint.



#### ADDITIONAL STATS

- 100% of consumers said they hired the unlicensed contractor because they seemed knowledgeable, trustworthy, and offered a cheaper price.
- 100% of consumers
   were aware of the loss of
   protections when they hired
   an unlicensed contractor.
- 85.7% of consumers stated they did not know they were hiring an unlicensed contractor.
- 66.7% of complainants found value in reporting an unlicensed contractor.







## Looking Forward - Fiscal Year 2016-17

The past year included several long-term initiatives that are well underway and close to completion. As we continue to push ourselves toward new accomplishments and uncharted waters, we find ourselves eager to dive into the opportunities that h