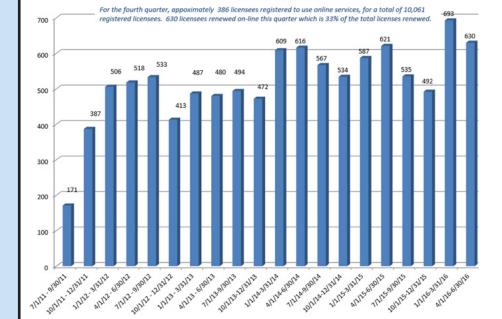

view and Comparison**

#### **QUARTER 4 OVERVIEW**

New License Apps: 391 (-13%)

 357 Approved, 23 Tabled or Denied by Staff

Issued Licenses: 303 (+21%)

License Change Apps: 834 (+2%)

Placed on Inactive Status: 52 (-32%)

Voluntary Surrender: 78 (+13%)

Active Lic. Renewals: 1,820 (+4%)

Inactive Lic. Renewals: 75 (-19%)

Lic. Susp. (no bond): 163 (-8%)

Licenses Canceled: 149 (-51%)

21 App. Denial Hearings (+31%)

150 Financial Reviews Opened

• 134 Approved by Staff

10 Financial Resp. Hearings (-17%)

#### Additional Quarterly Stats:

518 Licensee files scanned (+123%)

52 People attended Business Assistance Program (-27%)

9,685 Calls received

- 172 Calls abandoned (1.8%)
- Avg. abandoned call time 77 sec.

1,321 of 2,380 People responded to Customer Service Survey (56% Return)



Online Renewal Applications

#### **ANNUAL STATISTICS**

New License Apps: 1,593 (+4%)

Issued Licenses: 1,135 (+3%)

License Change Apps: 3,003 (-6%)

Active Licenses: 15,084 (+0.6%)

Inactive Licenses: 903 (-13%)

Placed on Inactive Status: 195 (-21%)

Voluntary Surrender: 280 (+4%)

Active Lic. Renewals: 6,750 (+1%)

Inactive Lic. Renewals: 309 (-23%)

Lic. Susp. (no bond): 691 (-13%)

Licenses Canceled: 752 (+26%)

81 Application Denial Hearings (-15%)

37 Financial Responsibility Hearings (-31%)

554 Financial Reviews Opened

• 511 Approved by Staff





## **Licensing - Annual Trends**

#### NEW LICENSE APPLICATIONS

|          | FY 10-11 | FY 11-12 | FY 12-13 | FY 13-14 | FY 14-15 |
|----------|----------|----------|----------|----------|----------|
| JUL      | 128      | 101