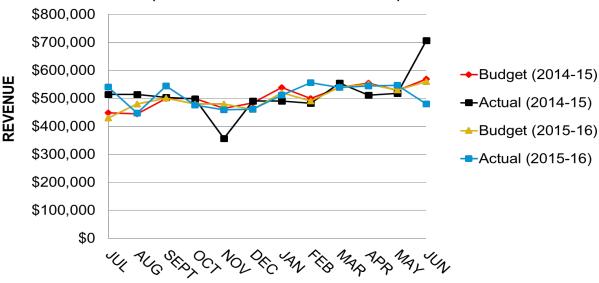

| \$4,100,000<br>\$590,000<br>\$425,000<br>\$360,000<br>\$350,000<br>\$120,000<br><b>*6,025,000</b><br><b>TOTALS</b><br>\$4,032,628<br>\$674,550<br>\$474,350<br>\$377,350<br>\$362,837<br>\$79,913<br>\$106,050<br><b>*6,107,677</b><br><b>TOTALS</b><br>(\$67,373)<br>\$84,550<br>\$49,350<br>\$17,350<br>\$17,350<br>\$12,837<br>(\$88) |







## **Licensing - Q4 Snapshot**

## Application, Renewal & Cost Recovery Revenue (FISCAL YEARS 2014-15 / 2015-16)



| APRIL TO J                                                    | <b>UNE 2016</b>  |
|---------------------------------------------------------------|------------------|
| Licenses (Beginning of Quarter)                               | 16,078           |
| New Licenses Issued                                           | 301              |
| Licenses Cancelled / Surrendered /Revoked                     | (244)            |
| Variance in Suspended/Reinstated Licenses                     | (148)            |
| Licenses (End of Quarter)                                     | 15,987           |
|                                                               |                  |
| # of Licenses on Apr 1, 2016                                  | 16,078           |
| # of Licenses on Apr 1, 2016<br