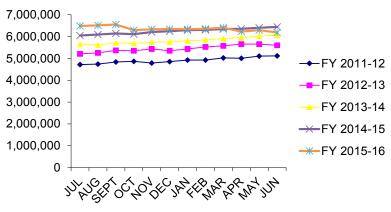

licensed contractors. Appearing before the Residential Recovery Fund Subcommittee on May 18, 2016, 12 homeowners sought financial recourse after licensed contractors they hired abandoned their construction projects or performed substandard workmanship. The average claim awarded was approximately \$13,300.

Nearly \$100,000 of the awarded funds were granted to five homeowners whose projects were abandoned by Reno Sunrooms, Inc., license number 49308. In every case, Reno Sunrooms, Inc. failed to perform any work on the project after receiving anywhere from 40-100% of the contract funds up front. The license of Reno Sunrooms, Inc. was revoked on February 2, 2016 by the Board, at which time the damaged homeowners filed claims for the Residential Recovery Fund.

#### **Recovery Fund Balance**



## Residential Recovery Fund Annual Highlights

- 63 claims considered
- Nearly \$797,500 in payments made to 56 homeowners
- Average award = \$14,240.71









## **Enforcement - Annual Compliance Highlights**

# Contractor Convicted of Diversion of Funds

In December 2014, the Board received the first of numerous complaints involving issues with Richard Knudson, dba Creative Interior Solutions, for abandoning projects after receiving payment from the homeowners. The Board's investigation indicated the IRS was owed back taxes and would be seizing Knudson's bank account.

A disciplinary hearing was held on July 22, 2015 resulting in revocation of Knudson's contractor's license. Affected homeowners were then able to file a claim against the Residential Recovery Fund, which resulted in \