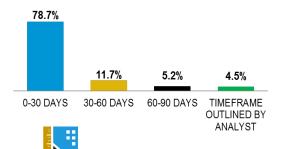

nt.



## **Customer Service Survey - Licensing**

#### Applicant resident of:



## When needing help, customers contacted the Board by:







## Why did you contact the Nevada State



OBTAIN LICENSE CHANGE LICENSE RENEW LICENSE

## SAMPLING RATE

**56%** 1321/2380

## The licensing process was completed in a timely manner.



#### CUSTOMIER IFEEDBACK

"[My analyst] was always available, helpful, professional, and knowledgeable and kept us in the loop."

"An application checklist would be very helpful in saving time and delays."

"Great experience with [our analyst] who made our experience seamless...always returned calls within 24-hour period."

"Great that we got a call to tell us what was needed instead of waiting for mail."

# "Timely manner" for application processing defined as:



nevada

#### **ADDITIONAL STATS**

- 12.5% Participated in Business Assistance Program
- 95.3% Think having a contractor's license is valuable.
- 92.4% Felt the forms were easy to understand.
- 92.9% Said the Board's handling of the licensing process was efficient.
- Only 32.2% of customers had to contact the Board for assistance with forms or processes.
- 91.8% Found staff to be readily accessible to help them.
- 95.8% Found staff to be respectful, 92.2% felt staff were well-trained, and 92.9% thought staff were helfpul in resolving their questions.



## **Customer Service Survey - Complainant**

#### NATURE OF COMPLAINT



# Complainant tried resolving issue with contractor before contacting the Board



#### **ADDITIONAL STATS**

- 96% Said the instructions on the complaint were easy