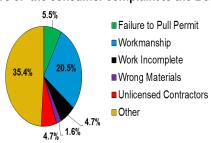

or was knowledgeable of construction laws.

## I was always aware of the status of my complaint.



#### **OUTCOME OF COMPLAINT**



## Written notification of outcome provided to complainant.



# 60.5% 12.4% 5.9% 1.6% STRONGLY AGREE NEUTRAL DISAGREE STRONGLY AGREE DISAGREE

### CUSTOMIER SUGGESTIONS

"Online electronic submission would be best instead of paperwork."

"Mkae senior citizens aware of unlicensed contractors who take advantage."

"More communication and bilingual speakers, Spanish speaking investigators, would be helpful."

The investigator spoke to me in person or by telephone to inform me of the outcome of my complaint.



## The investigator acted in an unbiased manner.







## **Customer Service Survey - Respondent**

#### Nature of the consumer complaint to the Board



# **SAMPLING RATE 27%**127/474

#### The complaint outcome was fair.



## Respondent tried to resolve the customer's issues before the Board was contacted.



## • 100% of complaints were

resolved.

ADDITIONAL STATS

- 45.8% of respondents contacted the customer after receiving the complaint
- 100% Felt they did all they could do to ensure the complaint was resolved.

letter from the Board.

 42.2% of Respondents met with an investigator at the job site to discuss the customer's concerns with the work performed.

## The investigator acted in an unbiased manner.



# The investigator was knowledgeable of Nevada construction laws.



## The Board demonstrated professionalism in handling my complaint.



## The investigator was respectful when resolving the complaint.







## **Customer