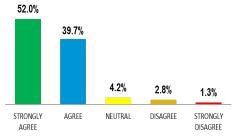

ancisco

## Telephone Surveys Replace Online Efforts

In an effort to receive improved customer feedback, the Board solicited the services of trained personnel from the University of Nevada Las Vegas to conduct telephone customer service surveys. These efforts have resulted in significant increases to the Board's sampling rates and more constructive feedback from the board's customers, which is used to inform management and staff of areas of excellence and improvement.



## **Customer Service Survey - Licensing**

#### Applicant resident of:



## When needing help, customers contacted the Board by:







## Why did you contact the Nevada State



OBTAIN LICENSE CHANGE LICENSE RENEW LICENSE

## SAMPLING RATE

**56%** 1321/2380

## The licensing process was completed in a timely manner.



#### CUSTOMIER IFEEDBACK

"[My analyst] was always available, helpful, professional, and knowledgeable and kept us in the loop."

"An application checklist would be very helpful in saving time and delays."

"Great experience with [our analyst] who made our experience seamless...always returned calls within 24-hour period."

"Great that we got a call to tell us what was needed instead of waiting for mail."

# "Timely manner" for application processing defined as:



nevada

#### **ADDITIONAL STATS**

- 12.5% Participated in Business Assistance Program
- 95.3% Think having a contractor's license is valuable.
- 92.4% Felt the forms were easy to understand.
- 92.9% Said the Board's handling of the licensing process was efficient.
- Only 32.2% of customers had to contact the Board for assista