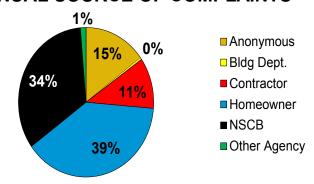

3  | 1        | 2    | 0       | 2    | 4        | 54                   | 29       | 99       | 89       | 40       |
| MAY         | 75  | 67       | 74      | 71    | 66  | 4        | 0    | 0       | 1    | 12       | 46                   | 47       | 84       | 54       | 29       |
| JUN         | 85  | 69       | 86      | 130   | 64  | 2        | 2    | 2       | 0    | 4        | 67                   | 47       | 44       | 67       | 34       |
| 4th Qtr:    | 244 | 225      | 222     | 313   | 203 | 7        | 4    | 2       | 3    | 20       | 167                  | 123      | 227      | 210      | 103      |





## **Enforcement - Criminal Overview Q4 v. Annual**

## 4th QUARTER SOURCE OF COMPLAINTS



#### 4th Quarter Violation Trends



#### **ANNUAL SOURCE OF COMPLAINTS**



#### **Annual Violation Trends**







## **Enforcement - Annual Criminal Highlights**

## Repeat Offender Pleads Guilty to Felony Charges

Since 1994, Michael Delbridge, the subject of numerous and lengthy Board investigations for allegations of posing as a licensed contractor, obtaining funds under false pretenses, diversion of funds and victimizing vulnerable persons after contracting for construction projects under the names "Southwest Construction," "Roadrunner Construction," and "Michael Delbridge Construction," pleaded guilty in April 2016 to felony charges of engaging in business without a license.

Michael Delbridge received a suspended sentence of 12 to 48 months at a hearing in August. The Clark County District Attorney's Office submitted five cases, obtained a felony convict