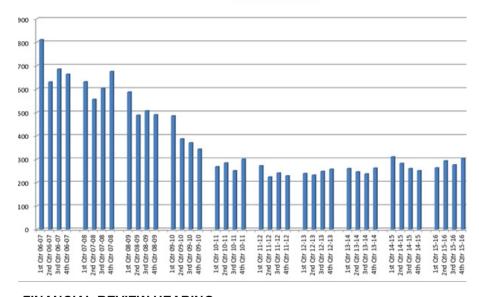

| NOV      | 97       | 81       | 121      | 87       | 116      |
| DEC      | 114      | 113      | 114      | 115      | 120      |
| 2nd Qtr: | 333      | 293      | 346      | 333      | 348      |
| JAN      | 95       | 96       | 135      | 132      | 91       |
| FEB      | 90       | 129      | 117      | 135      | 117      |
| MAR      | 167      | 121      | 117      | 137      | 160      |
| 3rd Qtr: | 352      | 346      | 369      | 404      | 368      |
| APR      | 151      | 121      | 144      | 131      | 143      |
| MAY      | 125      | 119      | 129      | 138      | 131      |
| JUN      | 131      | 134      | 141      | 152      | 177      |
| 4th Qtr: | 407      | 374      | 414      | 421      | 451      |

#### **ACTIVE RENEWALS**



#### Licenses Issued



While figures varied from quarter to quarter, the year ended with a positive growth in both the number of license applications received and licenses issued. Notable declines were noticed in the number of licenses placed on inactive status, inactive renewals, and the number of licenses suspended due to no bond. On the other hand, the Board still recognized increases in the number of voluntary surrenders and canceled licenses. Such trends indicate the industry is still stabilizing, yet modestly improving.

## FINANCIAL REVIEW HEARING RESULTS YEAR END

nevada



Since FY 2013-14, New Application Denial Hearings have decreased 63% and Financial Responsibility Hearings have decreased 50%.

## NEW LICENSE APPLICATION DENIAL HEARING RESULTS YEAR END





## **Licensing - Annual Highlights**

#