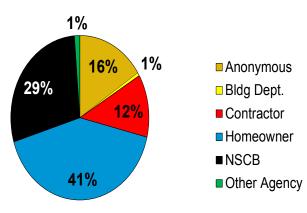

| 141      | 75       |
| APR         | 84  | 89       | 62      | 112   | 73  | 1        | 2    | 0       | 2    | 4        | 54                   | 29       | 99       | 89       | 40       |
| MAY         | 75  | 67       | 74      | 71    | 66  | 4        | 0    | 0       | 1    | 12       | 46                   | 47       | 84       | 54       | 29       |
| JUN         | 85  | 69       | 86      | 130   | 64  | 2        | 2    | 2       | 0    | 4        | 67                   | 47       | 44       | 67       | 34       |
| 4th Qtr:    | 244 | 225      | 222     | 313   | 203 | 7        | 4    | 2       | 3    | 20       | 167                  | 123      | 227      | 210      | 103      |





## **Enforcement - Criminal Overview Q4 v. Annual**

## 4th QUARTER SOURCE OF COMPLAINTS



#### 4th Quarter Violation Trends



#### **ANNUAL SOURCE OF COMPLAINTS**



#### **Annual Violation Trends**







## **Enforcement - Annual Criminal Highlights**

## Repeat Offender Pleads Guilty to Felony Charges

Since 1994, Michael Delbridge, the subject of numerous and lengthy Board investigations for allegations of posing as a licensed contractor, obtaining funds under false pretenses, diversion of funds and victimizing vulnerable persons after contracting for construction projects under the names "Southwest Construction," "Roadrunner Construction," and "Michael Delbridge Construction," pleaded guilty in April 2016 to felony charges of engaging in business without a license.

Michael Delbridge received a suspended sentence of 12 to 48 months at a hearing in August. The Clark Coun