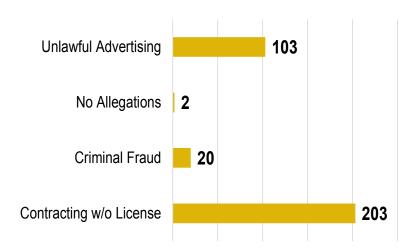

| 84  | 89       | 62      | 112   | 73  | 1        | 2    | 0       | 2    | 4        | 54                   | 29       | 99       | 89       | 40       |
| MAY         | 75  | 67       | 74      | 71    | 66  | 4        | 0    | 0       | 1    | 12       | 46                   | 47       | 84       | 54       | 29       |
| JUN         | 85  | 69       | 86      | 130   | 64  | 2        | 2    | 2       | 0    | 4        | 67                   | 47       | 44       | 67       | 34       |
| 4th Qtr:    | 244 | 225      | 222     | 313   | 203 | 7        | 4    | 2       | 3    | 20       | 167                  | 123      | 227      | 210      | 103      |





## **Enforcement - Criminal Overview Q4 v. Annual**

## 4th QUARTER SOURCE OF COMPLAINTS



#### 4th Quarter Violation Trends



#### **ANNUAL SOURCE OF COMPLAINTS**



#### **Annual Violation Trends**







## **Enforcement - Annual Criminal Highlights**

## Repeat Offender Pleads Guilty to Felony Charges

Since 1994, Michael Delbridge, the subject of numerous and lengthy Board investigations for allegations of posing as a licensed contractor, obtaining funds under false pretenses, diversion of funds and victimizing vulnerable persons after contracting for construction projects under the names "Southwest Construction," "Roadrunner Construction," and "Michael Delbridge Construction," pleaded guilty in April 2016 to felony charges of engaging in business without a license.

Michael Delbridge received a suspended sentence of 12 to 48 months at a hearing in August. The Clark County District Attorney's Office submitt