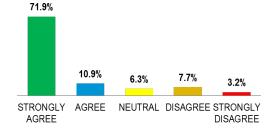

2% Agreed their investigator was responsive in resolving their complaint.
- 74.3% Agreed the investigator was knowledgeable of construction laws.

## I was always aware of the status of my complaint.



#### **OUTCOME OF COMPLAINT**



## Written notification of outcome provided to complainant.



# 60.5% 12.4% 5.9% 1.6% STRONGLY AGREE NEUTRAL DISAGREE STRONGLY AGREE DISAGREE

### CUSTOMIER SUGGESTIONS

"Online electronic submission would be best instead of paperwork."

"Mkae senior citizens aware of unlicensed contractors who take advantage."

"More communication and bilingual speakers, Spanish speaking investigators, would be helpful."

The investigator spoke to me in person or by telephone to inform me of the outcome of my complaint.



## The investigator acted in an unbiased manner.







## **Customer Service Survey - Respondent**

#### Nature of the consumer complaint to the Board



# **SAMPLING RATE 27%**127/474

#### The complaint outcome was fair.



## Respondent tried to resolve the customer's issues before the Board was contacted.



## • 100% of complaints were

resolved.

ADDITIONAL STATS

- 45.8% of respondents contacted the customer after receiving the complaint
- 100% Felt they did all they could do to ensure the complaint was resolved.

letter from the Board.

 42.2% of Respondents met with an investigator at the job site to discuss the customer's concerns with the work performed.

## The investigator acted in an unbiased manner.



# The investigator was knowledgeable of Nevada construction laws.



## The Board demonstrated professionalism in handling