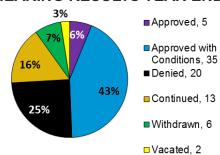

*ACTIVE RENEWALS**



#### Licenses Issued



While figures varied from quarter to quarter, the year ended with a positive growth in both the number of license applications received and licenses issued. Notable declines were noticed in the number of licenses placed on inactive status, inactive renewals, and the number of licenses suspended due to no bond. On the other hand, the Board still recognized increases in the number of voluntary surrenders and canceled licenses. Such trends indicate the industry is still stabilizing, yet modestly improving.

## FINANCIAL REVIEW HEARING RESULTS YEAR END

nevada



Since FY 2013-14, New Application Denial Hearings have decreased 63% and Financial Responsibility Hearings have decreased 50%.

## NEW LICENSE APPLICATION DENIAL HEARING RESULTS YEAR END





## **Licensing - Annual Highlights**

# **Improvements to License Applications Made**

During the fiscal year, licensing staff worked alongside the public information office to review, streamline, and make improvements to the new license application and several license change applications. The outcome resulted in less redundancy, more concise and clear directions, as well as helpful tips and resources to assist applicants in submitting a more complete application for processing.

#### **Processes Streamlined**

Measures were implemented to provide a more thorough analysis of an application before a denial decision is made. In cases where the applicant has a criminal history, interviews are being conducted by the enforcement department to determine whether or not the events and circumst