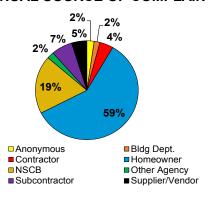

ttery Domestic Violence
- 15 Theft
- 13 Burglary
- 11 Felony DUI
- 9 Felony Theft
- 8 Felony Assault
- 7 Felony Battery
- 7 Misdemeanor Battery
- 6 Destruction of Property
- 6 Felony Narcotics
- 6 Disorderly

Other crimes included False Identity, Receiving Stolen Property, Kidnap, Homicide, Embezzlement, Robbery, Sex Assault, Fraud, Stalking, Weapons, Criminal Mischief, and Trespass.





## **Enforcement - Compliance Overview**

## 4TH QUARTER OVERVIEW

Opened Complaints: 480

- 207 Workmanship
- 42 Money Owing
- 231 Industry Regulation

Closed Complaints: 509
62 Administrative Citations

- \$55,100 in Fines
- \$23,789 in Invest. Costs

22 Cases referred for Disciplinary Hearing

- 9 licenses revoked
- \$58,300 in Fines
- \$23,889 in Investigative Costs

#### ANNUAL SOURCE OF COMPLAINTS



#### **Annual Violation Trends**



#### ANNUAL SNAPSHOT

Opened Complaints: 1,832

- 781 Workmanship
- 240 Money Owing
- 854 Industry Regulation

Closed Complaints: 1,835

304 Admin. Citations issued

- \$266,975 Fines
- \$113,159 Invest. Costs

136 Cases referred for Disciplinary Hearing

- 46 licenses revoked
- \$319,850 Fines
- \$158,176 Invest. Costs

|            | Money Owing |           |        |        |        |        | Wo     | rkman  | ship   |        | Industrial Regulation |        |        |        |        |
|------------|-------------|-----------|--------|--------|--------|--------|--------|--------|--------|--------|-----------------------|--------|--------|--------|--------|
|            | FY2012      | FY2013    | FY2014 | FY2015 | FY2016 | FY2012 | FY2013 | FY2014