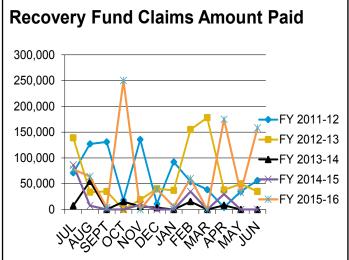

actors they hired abandoned their construction projects or performed substandard workmanship. The average claim awarded was approximately \$13,300.

Nearly \$100,000 of the awarded funds were granted to five homeowners whose projects were abandoned by Reno Sunrooms, Inc., license number 49308. In every case, Reno Sunrooms, Inc. failed to perform any work on the project after receiving anywhere from 40-100% of the contract funds up front. The license of Reno Sunrooms, Inc. was revoked on February 2, 2016 by the Board, at which time the damaged homeowners filed claims for the Residential Recovery Fund.

#### **Recovery Fund Balance**



## Residential Recovery Fund Annual Highlights

- 63 claims considered
- Nearly \$797,500 in payments made to 56 homeowners
- Average award = \$14,240.71









## **Enforcement - Annual Compliance Highlights**

# Contractor Convicted of Diversion of Funds

In December 2014, the Board received the first of numerous complaints involving issues with Richard Knudson, dba Creative Interior Solutions, for abandoning projects after receiving payment from the homeowners. The Board's investigation indicated the IRS was owed back taxes and would be seizing Knudson's bank account.

A disciplinary hearing was held on July 22, 2015 resulting in revocation of Knudson's contractor's license. Affected homeowners were then able to file a claim against the Residential Recovery Fund, which resulted in \$225,600 being issued in recourse.

As a result of the Board's investigation, which uncovered Knudson was using his business account to pay for personal expens