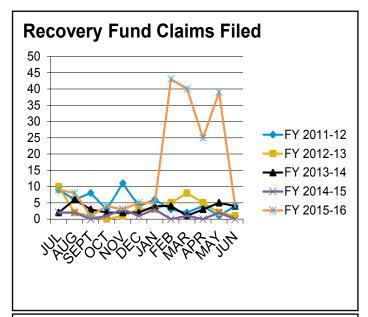

tractors they hired abandoned their construction projects or performed substandard workmanship. The average claim awarded was approximately \$13,300.

Nearly \$100,000 of the awarded funds were granted to five homeowners whose projects were abandoned by Reno Sunrooms, Inc., license number 49308. In every case, Reno Sunrooms, Inc. failed to perform any work on the project after receiving anywhere from 40-100% of the contract funds up front. The license of Reno Sunrooms, Inc. was revoked on February 2, 2016 by the Board, at which time the damaged homeowners filed claims for the Residential Recovery Fund.

#### **Recovery Fund Balance**



## Residential Recovery Fund Annual Highlights

- 63 claims considered
- Nearly \$797,500 in payments made to 56 homeowners
- Average award = \$14,240.71









## **Enforcement - Annual Compliance Highlights**

# Contractor Convicted of Diversion of Funds

In December 2014, the Board received the first of numerous complaints involving issues with Richard Knudson, dba Creative Interior Solutions, for abandoning projects after receiving payment from the homeowners. The Board's investigation indicated the IRS was owed back taxes and would be seizing Knudson's bank account.

A disciplinary hearing was held on July 22, 2015 resulting in revocation of Knudson's contractor's license. Affected homeowners were then able to file a claim against the Residential Recovery Fund, which resulted in \$225,600 being issued in recourse.

As a result of the Board's investigation, which uncovered Knudson was using his business account to pay for personal expe