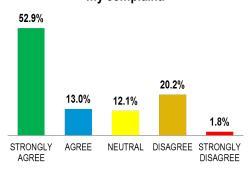

Board for assistance with forms or processes.
- 91.8% Found staff to be readily accessible to help them.
- 95.8% Found staff to be respectful, 92.2% felt staff were well-trained, and 92.9% thought staff were helfpul in resolving their questions.



## **Customer Service Survey - Complainant**

#### NATURE OF COMPLAINT



# Complainant tried resolving issue with contractor before contacting the Board



#### **ADDITIONAL STATS**

- 96% Said the instructions on the complaint were easy to understand.
- 71.5% of Complainants received a jobsite visit.
- 89.8% Found NSCB staff to be helpful.
- 74.2% Agreed their investigator was responsive in resolving their complaint.
- 74.3% Agreed the investigator was knowledgeable of construction laws.

## I was always aware of the status of my complaint.



#### **OUTCOME OF COMPLAINT**



## Written notification of outcome provided to complainant.



# 60.5% 12.4% 5.9% 1.6% STRONGLY AGREE NEUTRAL DISAGREE STRONGLY AGREE DISAGREE

### CUSTOMIER SUGGESTIONS

"Online electronic submission would be best instead of paperwork."

"Mkae senior citizens aware of unlicensed contractors who take advantage."

"More communication and bilingual speakers, Spanish speaking investigators, would be helpful."

The investigator spoke to me in person or by telephone to inform me of the outcome of my complaint.



## The investigator acted in an unbiased manner.







## **Customer Service Survey - Respondent**

#### Nature of the consumer complaint to the Board



# **SAMPLING RATE 27%**127/474

#### The complaint outcome was fair.



## Respondent tried to r