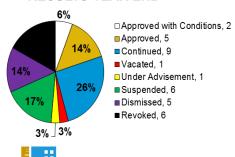

| 119      | 129      | 138      | 131      |
| JUN      | 131      | 134      | 141      | 152      | 177      |
| 4th Qtr: | 407      | 374      | 414      | 421      | 451      |

#### **ACTIVE RENEWALS**



#### Licenses Issued



While figures varied from quarter to quarter, the year ended with a positive growth in both the number of license applications received and licenses issued. Notable declines were noticed in the number of licenses placed on inactive status, inactive renewals, and the number of licenses suspended due to no bond. On the other hand, the Board still recognized increases in the number of voluntary surrenders and canceled licenses. Such trends indicate the industry is still stabilizing, yet modestly improving.

## FINANCIAL REVIEW HEARING RESULTS YEAR END

nevada



Since FY 2013-14, New Application Denial Hearings have decreased 63% and Financial Responsibility Hearings have decreased 50%.

## NEW LICENSE APPLICATION DENIAL HEARING RESULTS YEAR END





## **Licensing - Annual Highlights**

# **Improvements to License Applications Made**

During the fiscal year, licensing staff worked alongside the public information office to review, streamline, and make improvements to the new license application and several license change applications. The outcome resulted in less redundancy, more concise and clear directions, as well as helpful tips and resources to assist applicants in submitting a more complete application for processing.

#### **Processes Streamlined**

Measures were implemented to provide a more thorough analysis of an application before a