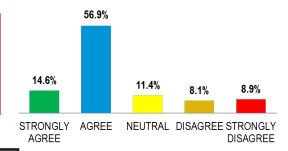

status of my complaint.



#### **OUTCOME OF COMPLAINT**



## Written notification of outcome provided to complainant.



# 60.5% 12.4% 5.9% 1.6% STRONGLY AGREE NEUTRAL DISAGREE STRONGLY AGREE DISAGREE

### CUSTOMIER SUGGESTIONS

"Online electronic submission would be best instead of paperwork."

"Mkae senior citizens aware of unlicensed contractors who take advantage."

"More communication and bilingual speakers, Spanish speaking investigators, would be helpful."

The investigator spoke to me in person or by telephone to inform me of the outcome of my complaint.



## The investigator acted in an unbiased manner.







## **Customer Service Survey - Respondent**

#### Nature of the consumer complaint to the Board



# **SAMPLING RATE 27%**127/474

#### The complaint outcome was fair.



## Respondent tried to resolve the customer's issues before the Board was contacted.



## • 100% of complaints were

resolved.

ADDITIONAL STATS

- 45.8% of respondents contacted the customer after receiving the complaint
- 100% Felt they did all they could do to ensure the complaint was resolved.

letter from the Board.

 42.2% of Respondents met with an investigator at the job site to discuss the customer's concerns with the work performed.

## The investigator acted in an unbiased manner.



# The investigator was knowledgeable of Nevada construction laws.



## The Board demonstrated professionalism in handling my complaint.



## The investigator was respectful when resolving the complaint.







## **Customer Service Survey - Unlicensed Complainant**

#### **COMPLAINT FILED BY:**