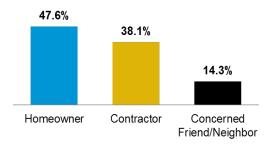

## Respondent tried to resolve the customer's issues before the Board was contacted.



## • 100% of complaints were

resolved.

ADDITIONAL STATS

- 45.8% of respondents contacted the customer after receiving the complaint
- 100% Felt they did all they could do to ensure the complaint was resolved.

letter from the Board.

 42.2% of Respondents met with an investigator at the job site to discuss the customer's concerns with the work performed.

## The investigator acted in an unbiased manner.



# The investigator was knowledgeable of Nevada construction laws.



## The Board demonstrated professionalism in handling my complaint.



## The investigator was respectful when resolving the complaint.







## **Customer Service Survey - Unlicensed Complainant**

#### **COMPLAINT FILED BY:**



Customer contacted the Board for help with filing the complaint.



#### SAMPLING RATE

**43%** 21/49

## How did you know to file a complaint with the Contractors Board?



# The Board demonstrated professionalism in handling my complaint.



#### ADDITIONAL STATS

- 100% of consumers said they hired the unlicensed contractor because they seemed knowledgeable, trustworthy, and offered a cheaper price.
- 100% of consumers
   were aware of the loss of
   protections when they hired
   an unlicensed contractor.
- 85.7% of consumers stated they did not know they were hiring an unlicensed contractor.
- 66.7% of complainants found value in reporting an unlicensed contractor.







## Looking Forward - Fiscal Year 2016-17

The past year included several long-term initiatives that are well und