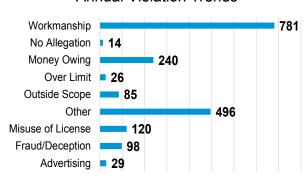

13 Burglary
- 11 Felony DUI
- 9 Felony Theft
- 8 Felony Assault
- 7 Felony Battery
- 7 Misdemeanor Battery
- 6 Destruction of Property
- 6 Felony Narcotics
- 6 Disorderly

Other crimes included False Identity, Receiving Stolen Property, Kidnap, Homicide, Embezzlement, Robbery, Sex Assault, Fraud, Stalking, Weapons, Criminal Mischief, and Trespass.





## **Enforcement - Compliance Overview**

## 4TH QUARTER OVERVIEW

Opened Complaints: 480

- 207 Workmanship
- 42 Money Owing
- 231 Industry Regulation

Closed Complaints: 509
62 Administrative Citations

- \$55,100 in Fines
- \$23,789 in Invest. Costs

22 Cases referred for Disciplinary Hearing

- 9 licenses revoked
- \$58,300 in Fines
- \$23,889 in Investigative Costs

#### ANNUAL SOURCE OF COMPLAINTS



#### **Annual Violation Trends**



#### ANNUAL SNAPSHOT

Opened Complaints: 1,832

- 781 Workmanship
- 240 Money Owing
- 854 Industry Regulation

Closed Complaints: 1,835

304 Admin. Citations issued

- \$266,975 Fines
- \$113,159 Invest. Costs

136 Cases referred for Disciplinary Hearing

- 46 licenses revoked
- \$319,850 Fines
- \$158,176 Invest. Costs

|            | Money Owing |           |        |        |        |        | Wo     | rkman  | ship   |        | Industrial Regulation |        |        |        |        |
|------------|-------------|-----------|--------|--------|--------|--------|--------|--------|--------|--------|-----------------------|--------|--------|--------|--------|
|            | FY2012      | FY2013    | FY2014 | FY2015 | FY2016 | FY2012 | FY2013 | FY2014 | FY2015 | FY2016 | FY2012