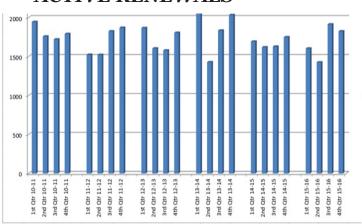

| 131      | 112      |
| NOV      | 97       | 81       | 121      | 87       | 116      |
| DEC      | 114      | 113      | 114      | 115      | 120      |
| 2nd Qtr: | 333      | 293      | 346      | 333      | 348      |
| JAN      | 95       | 96       | 135      | 132      | 91       |
| FEB      | 90       | 129      | 117      | 135      | 117      |
| MAR      | 167      | 121      | 117      | 137      | 160      |
| 3rd Qtr: | 352      | 346      | 369      | 404      | 368      |
| APR      | 151      | 121      | 144      | 131      | 143      |
| MAY      | 125      | 119      | 129      | 138      | 131      |
| JUN      | 131      | 134      | 141      | 152      | 177      |
| 4th Qtr: | 407      | 374      | 414      | 421      | 451      |

#### **ACTIVE RENEWALS**



#### Licenses Issued



While figures varied from quarter to quarter, the year ended with a positive growth in both the number of license applications received and licenses issued. Notable declines were noticed in the number of licenses placed on inactive status, inactive renewals, and the number of licenses suspended due to no bond. On the other hand, the Board still recognized increases in the number of voluntary surrenders and canceled licenses. Such trends indicate the industry is still stabilizing, yet modestly improving.

## FINANCIAL REVIEW HEARING RESULTS YEAR END

nevada



Since FY 2013-14, New Application Denial Hearings have decreased 63% and Financial Responsibility Hearings have decreased 50%.

## NEW LICENSE APPLICATION DENIAL HEARING RESULTS YEAR END





## **Licensing -