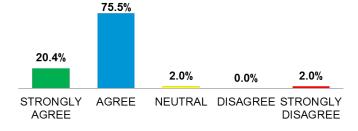

aint to the Board



# **SAMPLING RATE 27%**127/474

#### The complaint outcome was fair.



## Respondent tried to resolve the customer's issues before the Board was contacted.



## • 100% of complaints were

resolved.

ADDITIONAL STATS

- 45.8% of respondents contacted the customer after receiving the complaint
- 100% Felt they did all they could do to ensure the complaint was resolved.

letter from the Board.

 42.2% of Respondents met with an investigator at the job site to discuss the customer's concerns with the work performed.

## The investigator acted in an unbiased manner.



# The investigator was knowledgeable of Nevada construction laws.



## The Board demonstrated professionalism in handling my complaint.



## The investigator was respectful when resolving the complaint.







## **Customer Service Survey - Unlicensed Complainant**

#### **COMPLAINT FILED BY:**



Customer contacted the Board for help with filing the complaint.



#### SAMPLING RATE

**43%** 21/49

## How did you know to file a complaint with the Contractors Board?



# The Board demonstrated professionalism in handling my complaint.



#### ADDITIONAL STATS

- 100% of consumers said they hired the unlicensed contractor because they seemed knowledgeable, trustworthy, and offered a cheaper price.
- 100% of consumers
   were aware of the loss of
   protections when they hired
   an unlicensed contractor.
- 85.7% of consumers stated they did not know they were hiring an unlicensed contractor.
- 66.7% of complainants found value in reporting an unlicensed contractor.







## Looking Forward