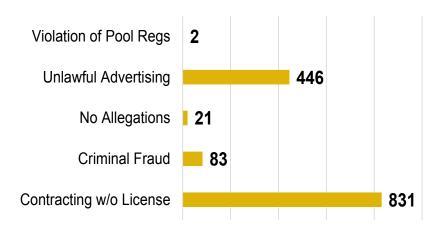

#### Enforcement Establishes New Fraud Unit; Enhances Exposure of Unlicensed Contracting Activities (Goals 2, 3, & 5)

In an effort to expand the Enforcement Department's breadth of investigative abilities, the Board established a Fraud Unit, which takes on elevated cases of financial fraud and matters involving diversion of funds. Once significant evidence is compiled, the Fraud Unit will collaborate with state or federal authorities to prosecute the alleged suspects based on its findings. Also during the year, the Board engaged media in its undercover sting operations against unlicensed contractors to further caution and inform homeowners of the dangers and loss of protections when they hire unlicensed individuals.