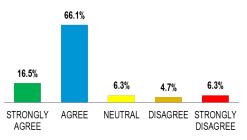

mer Service Survey - Respondent**

#### Nature of the consumer complaint to the Board



# **SAMPLING RATE 27%**127/474

#### The complaint outcome was fair.



## Respondent tried to resolve the customer's issues before the Board was contacted.



## • 100% of complaints were

resolved.

ADDITIONAL STATS

- 45.8% of respondents contacted the customer after receiving the complaint
- 100% Felt they did all they could do to ensure the complaint was resolved.

letter from the Board.

 42.2% of Respondents met with an investigator at the job site to discuss the customer's concerns with the work performed.

## The investigator acted in an unbiased manner.



# The investigator was knowledgeable of Nevada construction laws.



## The Board demonstrated professionalism in handling my complaint.



## The investigator was respectful when resolving the complaint.







## **Customer Service Survey - Unlicensed Complainant**

#### **COMPLAINT FILED BY:**



Customer contacted the Board for help with filing the complaint.



#### SAMPLING RATE

**43%** 21/49

## How did you know to file a complaint with the Contractors Board?



# The Board demonstrated professionalism in handling my complaint.



#### ADDITIONAL STATS

- 100% of consumers said they hired the unlicensed contractor because they seemed knowledgeable, trustworthy, and offered a cheaper price.
- 100% of consumers
   were aware of the loss of
   protections when they hired
   an unlicensed contractor.
- 85.7% of consumers stated they did not know they were hiring an unlicensed contractor.
- 66.7% of complainants found val