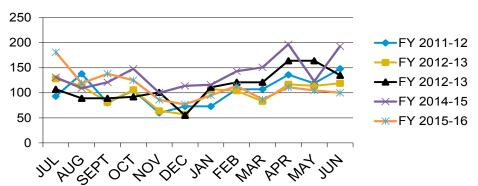

## Contents

| Executive Officer Annual Highlights 1                    |
|----------------------------------------------------------|
| Licensing - Data Dashboard2                              |
| Licensing - Quarter Four Snapshot3                       |
| Licensing Overview and Comparison                        |
| Licensing - Annual Trends                                |
| Licensing Annual Highlights6                             |
| Enforcement - Background Checks - Quarter Four v. Annual |
| Enforcement - Compliance Overview8                       |
| Enforcement - Recovery Fund Highlights                   |
| Enforcement - Annual Compliance Highlights               |
| Enforcement - Criminal Overview11                        |
| Enforcement - Criminal Overview - Quarter Four v. Annual |
| Enforcement - Annual Criminal Highlights13               |
| Information Technology - Annual Highlights14             |
| Public Information Office - Annual Highlights            |
| Customer Service Survey Reports16-19                     |
| Looking Forward: Fiscal Year 2016-17                     |