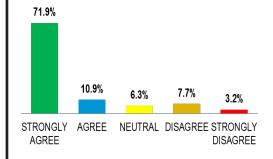

in person or by telephone to inform me of the outcome of my complaint.



## The investigator acted in an unbiased manner.







## **Customer Service Survey - Respondent**

#### Nature of the consumer complaint to the Board



# **SAMPLING RATE 27%**127/474

#### The complaint outcome was fair.



## Respondent tried to resolve the customer's issues before the Board was contacted.



## • 100% of complaints were

resolved.

ADDITIONAL STATS

- 45.8% of respondents contacted the customer after receiving the complaint
- 100% Felt they did all they could do to ensure the complaint was resolved.

letter from the Board.

 42.2% of Respondents met with an investigator at the job site to discuss the customer's concerns with the work performed.

## The investigator acted in an unbiased manner.



# The investigator was knowledgeable of Nevada construction laws.



## The Board demonstrated professionalism in handling my complaint.



## The investigator was respectful when resolving the complaint.







## **Customer Service Survey - Unlicensed Complainant**

#### **COMPLAINT FILED BY:**



Customer contacted the Board for help with filing the complaint.



#### SAMPLING RATE

**43%** 21/49

## How did you know to file a complaint with the Contractors Board?



# The Board demonstrated professionalism in handling my complaint.



#### ADDITIONAL STATS

- 100% of consumers said they hired the unlicensed contractor because they seemed knowledgeable, trustworthy, and offered a cheaper price.
- 100% of consumers
   were aware of the loss of
   protections when they hired
   an unlic